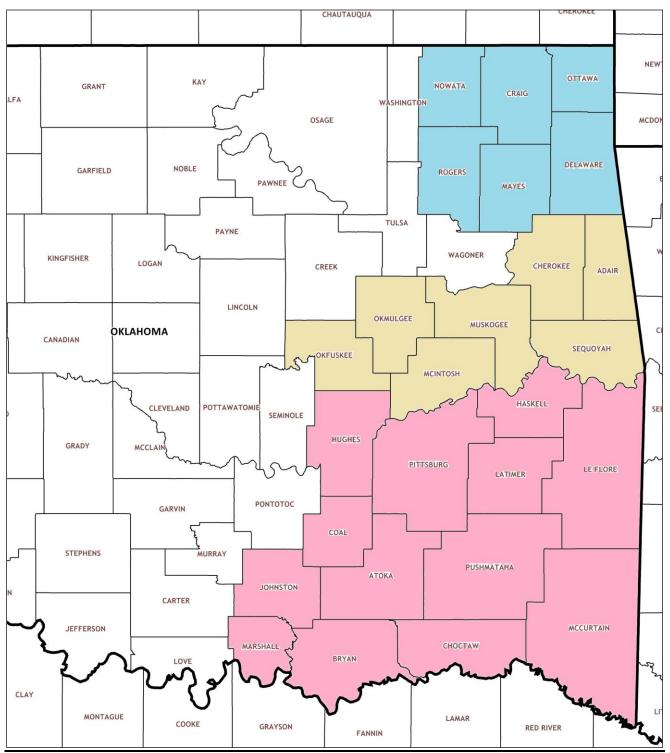

## **Appendix A: Regions of the 2<sup>nd</sup> Congressional District**

(Light Blue = "Northeast Oklahoma", Tan = "Central region", Pink = "Southeast Oklahoma")